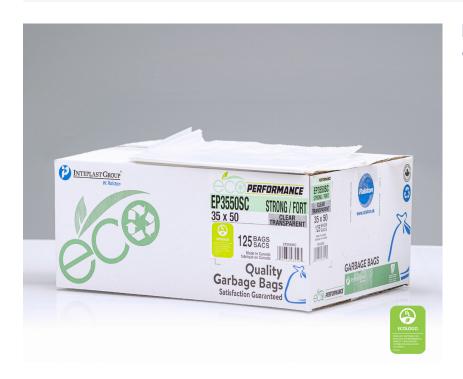

## EcoPerformance® Clear & White Bags

EcoPerformance® Can Liners are a cost effective and environmentally responsible product line.

These liners contain high quality recycled content collected from household blue box programs and post-industrial markets. Also accredited and certified by UL ECOLOGO CCD-126.

## EcoPerformance® Garbage Bags Eco Value Plus - Clear & White

| Product<br>Code | Width x Length (inch) | Strength | Bags / Case | Colour | Skid<br>East |
|-----------------|-----------------------|----------|-------------|--------|--------------|
| EP2022UC        | 20 x 22               | Utility  | Roll Form   | Clear  | 1000         |
| EP2422UC        | 24 x 22               | Utility  | Roll Form   | Clear  | 1000         |
| EP2422RC        | 24 x 22               | Regular  | Lay Flat    | Clear  | 500          |
| EP2022RC        | 20 x 22               | Regular  | Lay Flat    | Clear  | 500          |
| EP2022RW        | 20 x 22               | Regular  | Lay Flat    | White  | 500          |
| EP2636RC        | 26 x 36               | Regular  | Lay Flat    | Clear  | 250          |
| EP3038RC        | 30 x 38               | Regular  | Lay Flat    | Clear  | 250          |
| EP3547RC        | 35 x 47               | Regular  | Lay Flat    | Clear  | 200          |
| EP3550RC        | 35 x 50               | Regular  | Lay Flat    | Clear  | 200          |
| EP2636SC        | 26 x 36               | Strong   | Lay Flat    | Clear  | 200          |
| EP3038SC        | 30 x 38               | Strong   | Lay Flat    | Clear  | 200          |
| EP3547SC        | 35 x 47               | Strong   | Lay Flat    | Clear  | 125          |
| EP4248SC        | 42 x 48               | Strong   | Lay Flat    | Clear  | 100          |
| EP3550SC        | 35 x 50               | Strong   | Lay Flat    | Clear  | 125          |
| EP2636XSC       | 26 x 36               | X Strong | Lay Flat    | Clear  | 125          |
| EP3038XSC       | 30 x 38               | X Strong | Lay Flat    | Clear  | 125          |
| EP3547XSC       | 35 x 47               | X Strong | Lay Flat    | Clear  | 100          |
| EP4248XSC       | 42 x 48               | X Strong | Lay Flat    | Clear  | 75           |
| EP3550XSC       | 35 x 50               | X Strong | Lay Flat    | Clear  | 100          |